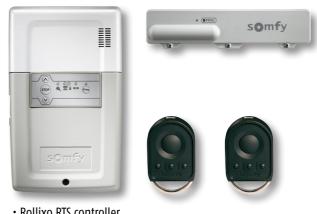

### **Rollixo RTS OSE solution**

- Rollixo RTS controller
- · Optical safety edge transmitter
- 2 x Keygo multi-channel keyfobs