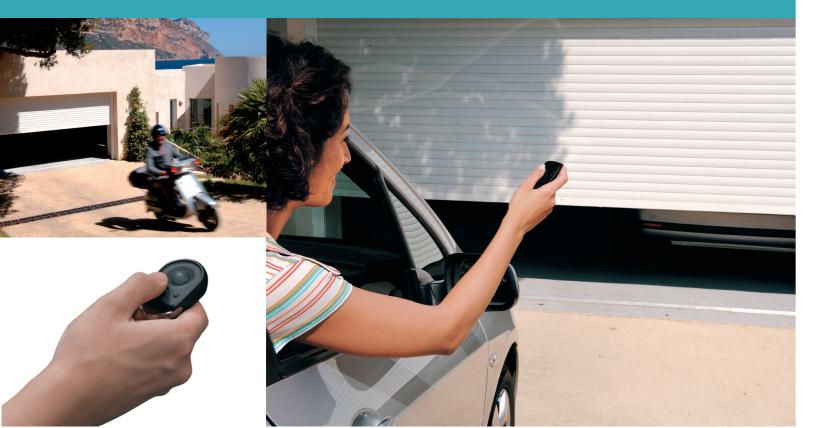

### THE NEXT GENERATION ROLLER GARAGE DOOR CONTROLLER...

Rollixo RTS is the complete solution for automated, motorised roller garage doors.

The smart design of Rollixo RTS will ensure that you install and commission the system quicker than before and deliver a premium solution, sure to meet with your customers requirements.

### ... SAVING YOU TIME AND EFFORT

Rollixo RTS is quick and easy to install.

Illustration of a Rollixo RTS installation with a wireless optical safety edge system.