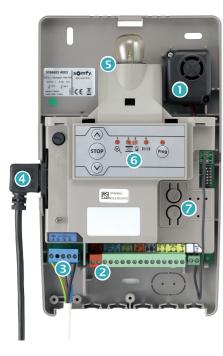

- Alarm sounder
- Plug-in connectors for accessories
- 3 Plug-in motor connector
- 4 Quick plug-in mains supply cable
- Courtesy light
- **6** LED diagnostic interface
- motor & safety brake
- safety edge
- photo-cells
- low battery
- Functional mode setting
- standard operating mode
- auto time return mode

#### Quick & simple installation

The setting and diagnostics interface makes it simple:

- Real-time feedback during the commissioning phase:
- Motor, safety brake, safety edge, photo-cells.
- Motor direction/limit settings completed from the control pa

#### Real time diagnostics: saves you time

- With 4 LEDs providing real-time status:
- Motor thermal and safety brake status.
- Safety edge and photo-cell status.