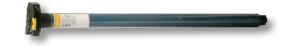

#### LT50/60 RD0 tubular motor

The Somfy HiPro rapid limit setting motor available in Ø 50/60 mm formats for single and double sized roller garage doors.