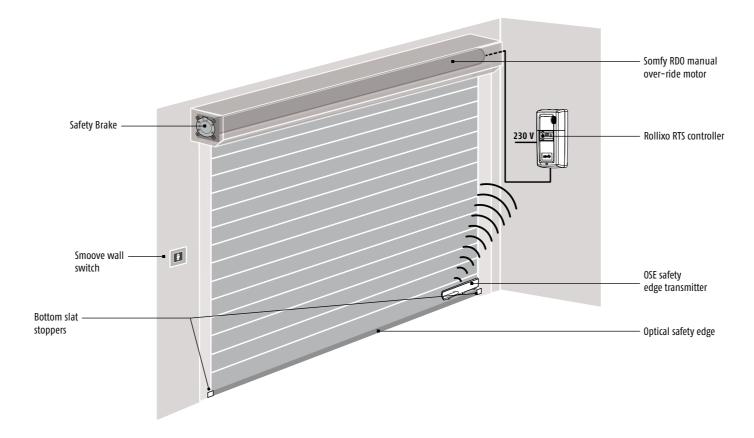

### ... SAVING YOU TIME AND EFFORT

Rollixo RTS is quick and easy to install.

Illustration of a Rollixo RTS installation with a wireless optical safety edge system.

### Alarm Sounder & LT50/60 RDO

Used with the safety edge system, the alarm will sound when an attempt is made to manually lift the roller door.

Operating temperature

Wired control input

#### LT50/60 RD0 tubular motor

The Somfy HiPro rapid limit setting motor available in Ø 50/60 mm formats for single and double sized roller garage doors.