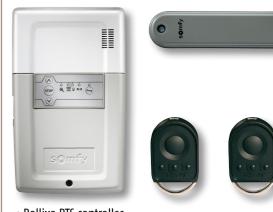

### **Rollixo RTS ESE solution**

- · Rollixo RTS controller
- · Electrical safety edge transmitter
- 2 x Keygo multi-channel keyfobs
- 1 x pair of guide magnets