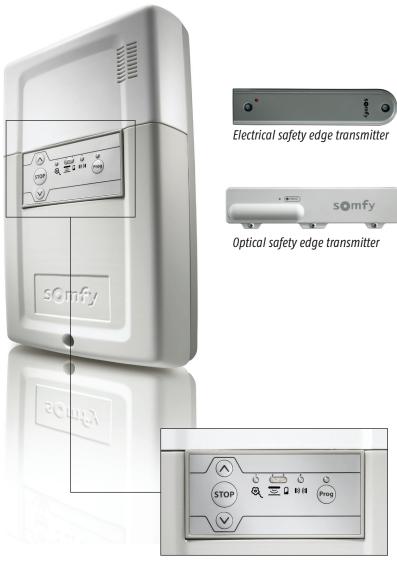

## Roller Garage Door Control System

Control buttons and LED diagnostic interface on the front panel.

## The next generation Roller Garage Door Controller

- Quick & simple installation
  - > Wireless safety edge: no wiring between the receiver and the safety edge
  - > Plug-in mains power supply cable
  - > Removable terminal connectors
  - > Factory pre-programmed remote controls
- Intelligent feedback, guaranteed efficiency
  - > Real-time feedback with each installation step:
    - Motor direction of rotation setting
    - Motor end-limits setting
    - Safety edge transmitter programming
    - Remote control programming
- Clever diagnostics
  - > Status indication of each system component:
    - Motor and safety brake
    - Safety edge and photocells
    - Battery level
- Universal solution
  - > Compatible with all safety edges:
    - Wireless or wired
    - Optical or resistive
  - > Wide range of safety and control accessories
- · Garage door security
  - > Intruder alarm warns against any attempt to lift the door with a 100dB sounder
- · Quality and convenience
  - > Control buttons on front panel
  - > Integral courtesy light
  - > Battery powered wireless safety edge transmitter: 5-year battery lifetime
  - > Automatic switch to a safe operating mode (dead man) in the event of a security device failure