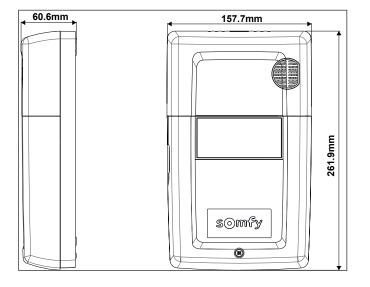

## **Dimensions & Technical Specification**

| Mains power supply         | 230Vac - 50/60 Hz                                                                                     |
|----------------------------|-------------------------------------------------------------------------------------------------------|
| Maximum motor voltage      | 230Vac - 750W                                                                                         |
| Radio frequency            | RTS: 433.42 MHz                                                                                       |
| Maximum number of controls | 32                                                                                                    |
| Operating temperature      | -20°C to + 60°C                                                                                       |
| Index of protection        | IP 20                                                                                                 |
| Integral light             | 230Vac - 25W maximum - E14                                                                            |
| Safety inputs              | 3 dry contact inputs (N/C) for: • Wired safety edge: optical or resistive • Safety brake • Photocells |
| Wired control input        | Dry contact input: N/O                                                                                |